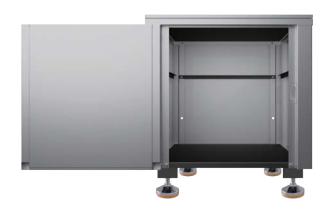

#### **Large Storage Cabinet**

Close to 0.2 CBM/7 CBF storage space available with full front access through a hinged door with quarter turn door lock.