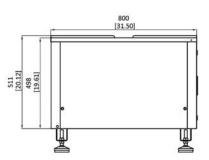

| Dimensions | Net (mm/in) | Shipping (mm/in) |
|------------|-------------|------------------|
| Width      | 550 / 22    | 626 / 25         |
| Depth      | 800 / 32    | 876 / 35         |
| Height     | 640 / 25    | 800 / 32         |