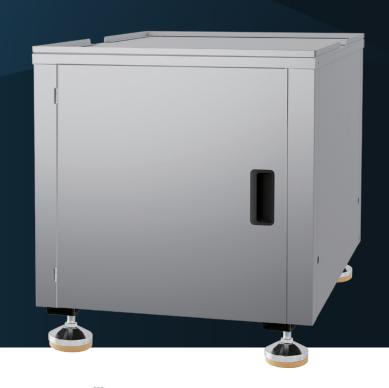

# Cart-550-E

Stainless Steel Cabinet

- ☆ Heavy Duty
- Large Storage to hold countertop machines
- Designed to fit All Spaceman Countertop models

#### **Full Stainless Steel Build**

Food grade full stainless steel panels for food service environment; reinforced top panel to support heavy countertop equipment.

#### **Large Storage Cabinet**

Close to 0.2 CBM/7 CBF storage space available with full front access through a hinged door with quarter turn door lock.