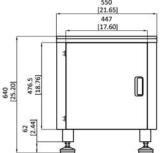

| Dimensions | Net (mm/in) | Shipping (mm/in) |
|------------|-------------|------------------|
| Width      | 550 / 22    | 626 / 25         |
| Depth      | 800 / 32    | 876 / 35         |
| Height     | 640 / 25    | 800 / 32         |