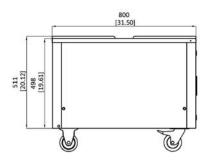

# **Specifications**

| Weight   | Kg/lb (Gravity)   |  |
|----------|-------------------|--|
| Net      | 36 / 78           |  |
| Shipping | 48 / 105          |  |
| Volume   | 0.44 CBM / 15 CBF |  |

| Dimensions | Net (mm/in) | Shipping (mm/in) |
|------------|-------------|------------------|
| Width      | 550 / 22    | 626 / 25         |
| Depth      | 800 / 32    | 876 / 35         |
| Height     | 640 / 25    | 800 / 32         |