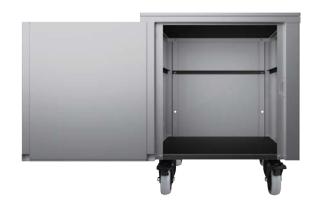

# **Large Storage Cabinet**

Close to 0.2 CBM/7 CBF storage space available with full front access through a hinged door with quarter turn door lock.