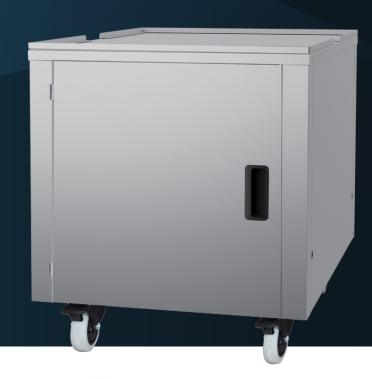

# Cart-550-D

Stainless Steel Cabinet

- ☆ Heavy Duty
- Large Storage to hold countertop machines
- Designed to fit All Spaceman Countertop models

## **Full Stainless Steel Build**

Food grade full stainless steel panels for food service environment; reinforced top panel to support heavy countertop equipment.

# **Heavy Duty Casters**

Heavy duty 4" casters that support up to 405kg/900lbs of weight; front swivel casters allow smooth and flexible maneuver; easy foot locks ensure stability.