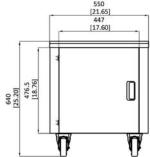

# **Specifications**

| Weight   | Kg/lb (Gravity)   |  |
|----------|-------------------|--|
| Net      | 36 / 78           |  |
| Shipping | 48 / 105          |  |
| Volume   | 0.44 CBM / 15 CBF |  |

| Dimensions | Net (mm/in) | Shipping (mm/in) |
|------------|-------------|------------------|
| Width      | 550 / 22    | 626 / 25         |
| Depth      | 800 / 32    | 876 / 35         |
| Height     | 640 / 25    | 800 / 32         |