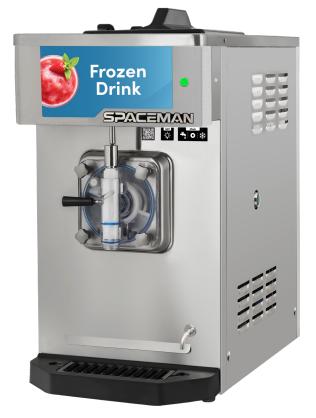

/// Frozen Drink Machine

115V - Gravity Feed

- ☆ Single Flavor // Countertop
- ightarrow Up to 110, 10oz drinks per hour
- ☆ 4 Qt Cylinder 12.6 Qt Hopper
- Perfect solution for alcoholic and non-alcoholic frozen beverages in bars and restaurants

# Frozen Drink Machine