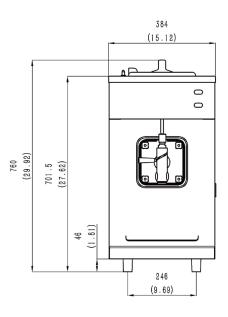

# **Specifications**

110-115/60/1

| Flavors                         | 1                 |
|---------------------------------|-------------------|
| Freezing Cylinders              | 1 x 3.8L / 4.0 Qt |
| Mix Hoppers                     | 1 x 12L / 12.6 Qt |
| Output Capacity (10oz servings) | 110 servings/hr   |
| Max Serving Size                | 16oz              |
| Clearance Requirements          | 152mm/6"          |

| Weight   | Kg/lb                |
|----------|----------------------|
| Net      | 99 / 220             |
| Shipping | 109 / 242            |
| Volume   | 0.29 CBM / 10.13 CBF |

| Dimensions | Net (mm/in) |        | Shipping (mm/in) |           |  |
|------------|-------------|--------|------------------|-----------|--|
| Width      | 384         | / 15.1 | 420 / 16.5       |           |  |
| Depth      | 645 /       | / 25.4 | 770 / 30.3       |           |  |
| Height     | 760 / 29.9  |        | 890 / 35.0       |           |  |
| Electrical | Plug(NEMA)  | MFS    | MCA              | Power(kW) |  |