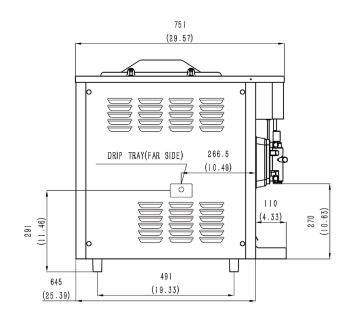

# **Specifications**

110-115/60/1

| Flavors                         | 1                 |
|---------------------------------|-------------------|
| Freezing Cylinders              | 1 x 3.8L / 4.0 Qt |
| Mix Hoppers                     | 1 x 12L / 12.6 Qt |
| Output Capacity (10oz servings) | 110 servings/hr   |
| Max Serving Size                | 16oz              |
| Clearance Requirements          | 152mm/6"          |

| Weight   | Kg/lb                |
|----------|----------------------|
| Net      | 99 / 220             |
| Shipping | 109 / 242            |
| Volume   | 0.29 CBM / 10.13 CBF |

| Dimensions | Net (mm/in) |        | Shipping (mm/in) |           |  |
|------------|-------------|--------|------------------|-----------|--|
| Width      | 384         | / 15.1 | 420 / 16.5       |           |  |
| Depth      | 645 /       | / 25.4 | 770 / 30.3       |           |  |
| Height     | 760 / 29.9  |        | 890 / 35.0       |           |  |
| Electrical | Plug(NEMA)  | MFS    | MCA              | Power(kW) |  |